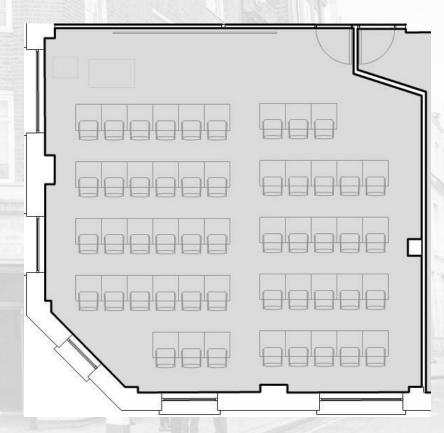

The fire evacuation assembly point is located outside No. 6-8 Lincoln's Inn Fields, across the road from the CCLS building entrance

**Room Details:** 

Capacity - 50

**General Equipment:** 

50 Desks and Chairs, Phone

Audio Visual Equipment: 1 Projector and Screen, PC,

Laptop Inputs, Blue-ray/DVD, HDMI/VGA, Lecture Capture

| Contact Details                                                                                           | Phone                | email                                                                                         |
|-----------------------------------------------------------------------------------------------------------|----------------------|-----------------------------------------------------------------------------------------------|
| Security Emergency number General enquiries                                                               | <b>3333</b><br>5000  | mile-end-security@qmul.ac.uk                                                                  |
| Audio Visual / Lecture Capture Technical assistance/faults Audio visual bookings Lecture capture bookings | 6550<br>8888<br>8164 | servicedesk@qmul.ac.uk<br>servicedesk@qmul.ac.uk<br>qreviewbookings@qmul.ac.uk                |
| Maintenance / Cleaning / Porters                                                                          | 2580                 | eaf-helpdesk@qmul.ac.uk                                                                       |
| Room Bookings Room booking enquiries Events and Hospitality enquiries                                     | 8162<br>8175         | timetabling@qmul.ac.uk<br>https://WebRoomBookings.qmul.ac.uk<br>enquiries@qmhospitality.co.uk |