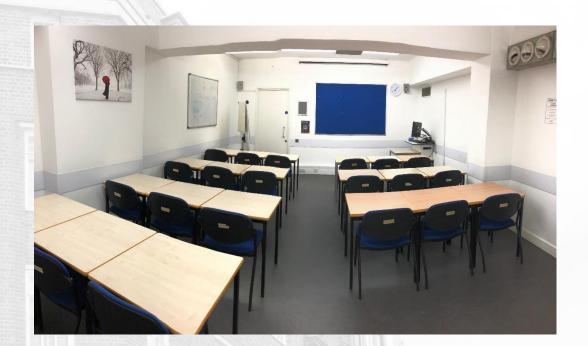

The fire evacuation assembly point is located outside No. 6-8 Lincoln's Inn Fields, across the road from the CCLS building entrance

**Room Details:** 

Capacity - 50

**General Equipment:** 

50 Desks and Chairs, Phone