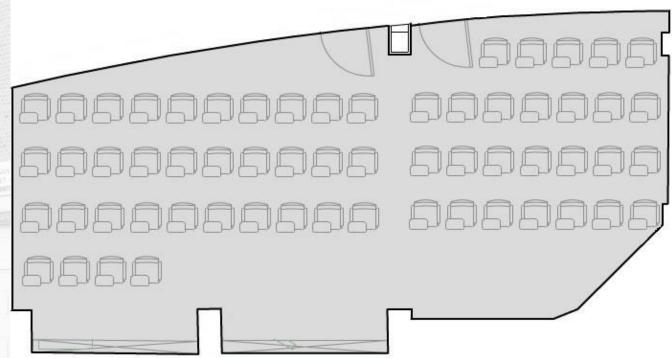

The fire evacuation assembly point is located outside No. 6-8 Lincoln's Inn Fields, across the road from the CCLS building entrance

Room Details: Capacity – 130 (fixed)

**General Equipment:** 130 Fixed Seats, Lectern, Phone