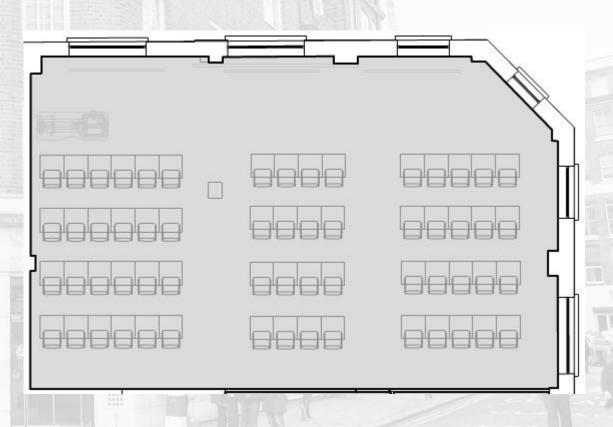

**Room Details:** 

Capacity - 60

**General Equipment:** 

60 Desks and Chairs, Phone

Audio Visual Equipment: 3 Projectors and Screens, PC,

Laptop Inputs, Blue-ray/DVD, **HDMI/VGA, Lecture Capture** 

2.2

| Phone                | email                                                                                         |
|----------------------|-----------------------------------------------------------------------------------------------|
| <b>3333</b><br>5000  | mile-end-security@qmul.ac.uk                                                                  |
| 6550<br>8888<br>8164 | servicedesk@qmul.ac.uk<br>servicedesk@qmul.ac.uk<br>qreviewbookings@qmul.ac.uk                |
| 2580                 | eaf-helpdesk@qmul.ac.uk                                                                       |
| 8162                 | timetabling@qmul.ac.uk<br>https://WebRoomBookings.qmul.ac.uk<br>enquiries@qmhospitality.co.uk |
|                      | 3333<br>5000<br>6550<br>8888<br>8164<br>2580                                                  |