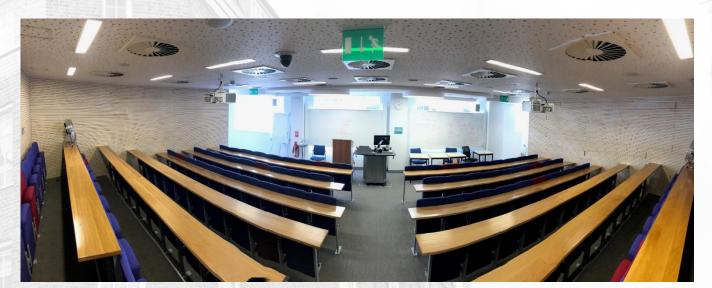

The fire evacuation assembly point is located outside No. 6-8 Lincoln's Inn Fields, across the road from the CCLS building entrance

Room Details: Capacity – 130 (fixed)

**General Equipment:** 130 Fixed Seats, Lectern, Phone