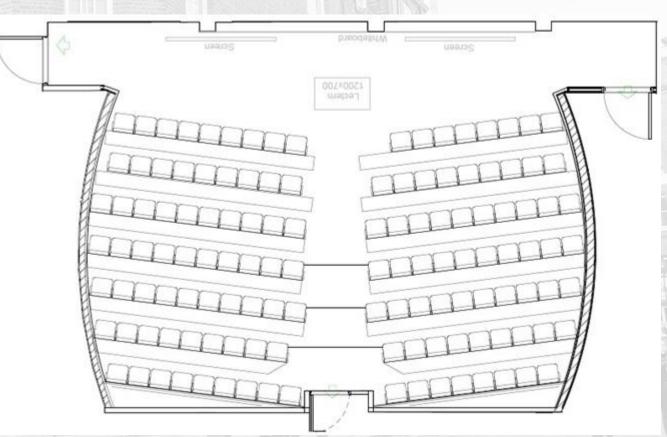

The fire evacuation assembly point is located outside No. 6-8 Lincoln's Inn Fields, across the road from the CCLS building entrance

Room Details: Capacity – 130 (fixed)

**General Equipment:** 130 Fixed Seats, Lectern, Phone