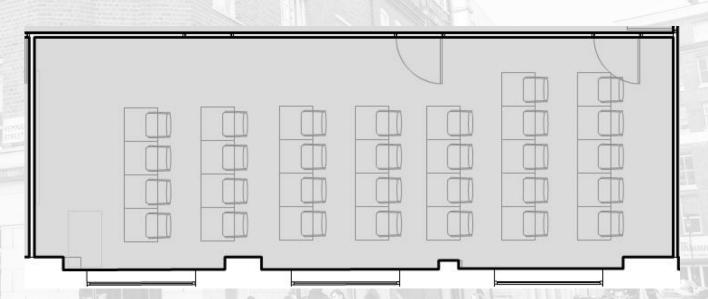

The fire evacuation assembly point is located outside No. 6-8 Lincoln's Inn Fields, across the road from the CCLS building entrance

**Room Details:** 

Capacity - 50

**General Equipment:** 

50 Desks and Chairs, Phone

Audio Visual Equipment: 1 Projector and Screen, PC,

Laptop Inputs, Blue-ray/DVD, HDMI/VGA, Lecture Capture

| Contact Details                                                                                           | Phone                | email                                                                                         |
|-----------------------------------------------------------------------------------------------------------|----------------------|-----------------------------------------------------------------------------------------------|
| Security Emergency number General enquiries                                                               | <b>3333</b><br>5000  | mile-end-security@qmul.ac.uk                                                                  |
| Audio Visual / Lecture Capture Technical assistance/faults Audio visual bookings Lecture capture bookings | 6550<br>8888<br>8164 | servicedesk@qmul.ac.uk<br>servicedesk@qmul.ac.uk<br>qreviewbookings@qmul.ac.uk                |
| Maintenance / Cleaning / Porters                                                                          | 2580                 | eaf-helpdesk@qmul.ac.uk                                                                       |
| Room Bookings Room booking enquiries Events and Hospitality enquiries                                     | 8162<br>8175         | timetabling@qmul.ac.uk<br>https://WebRoomBookings.qmul.ac.uk<br>enquiries@qmhospitality.co.uk |