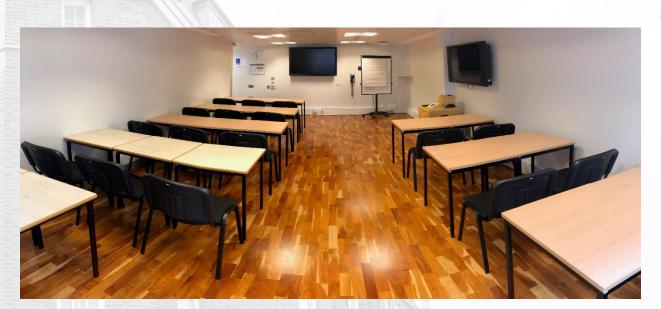

The fire evacuation assembly point is located outside No. 6-8 Lincoln's Inn Fields, across the road from the CCLS building entrance

Room Details:

Capacity - 30

**General Equipment:** 

30 Desks and Chairs, Phone

Audio Visual Equipment: 1 Projector and Screen, PC,

1 Projector and Screen, PC, Laptop Inputs, Blue-ray/DVD,

**HDMI/VGA, Lecture Capture** 