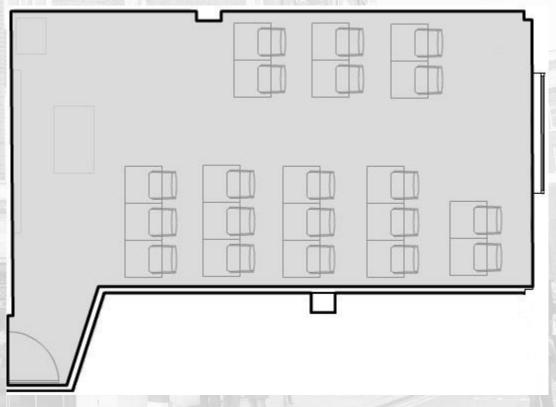

The fire evacuation assembly point is located outside No. 6-8 Lincoln's Inn Fields, across the road from the CCLS building entrance

Room Details:

Capacity - 30

**General Equipment:** 

30 Desks and Chairs, Phone

Audio Visual Equipment: 1 Projector and Screen, PC,

1 Projector and Screen, PC, Laptop Inputs, Blue-ray/DVD,

**HDMI/VGA, Lecture Capture** 