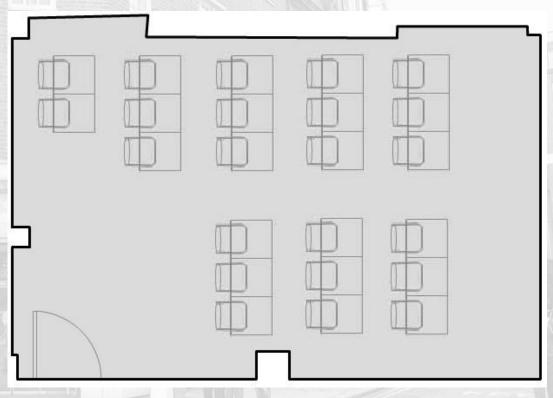

The fire evacuation assembly point is located outside No. 6-8 Lincoln's Inn Fields, across the road from the CCLS building entrance

**Room Details:** 

Capacity - 50

**General Equipment:** 

50 Desks and Chairs, Phone