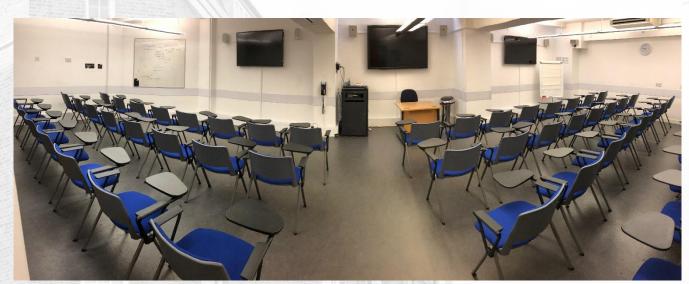

The fire evacuation assembly point is located outside No. 6-8 Lincoln's Inn Fields, across the road from the CCLS building entrance

Room Details: Capacity – 130 (fixed)

**General Equipment:** 130 Fixed Seats, Lectern, Phone