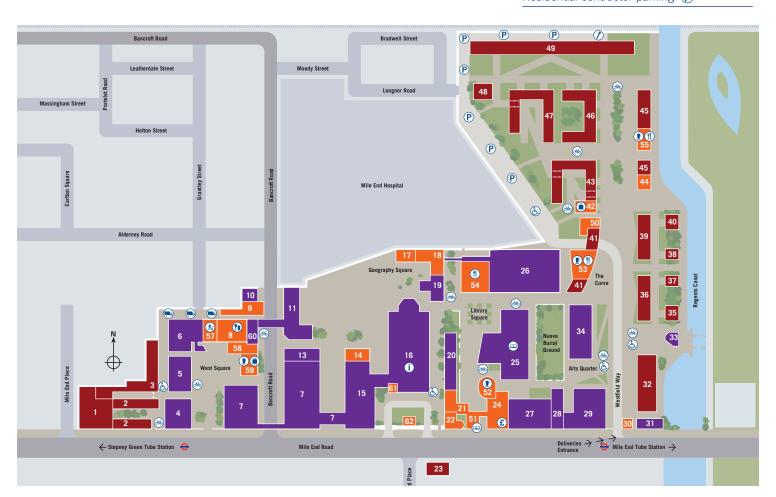

# Mile End Campus Map Index

#### Arts One 29 Arts Two 27 Arts Research Centre 31 Bancroft Road Teaching Rooms 60 6 Computer Science **Engineering Building** 7 **Environmental Health and Safety** 10 Fogg Building 11 Francis Bancroft Building 26 G.O. Jones Building 20 Geography 19 IRC 13 Informatics Teaching Laboratories 5 Joseph Priestley Building 34 25 Library @ 28 Law Lock-keeper's Graduate Centre 33 Mathematical Sciences 4 The People's Palace / Great Hall 15 Queens' Building / Octagon (i) 16

### **Residential**

| Ameri Sterri Cottages |    |
|-----------------------|----|
| Albert Stern House    | 1  |
| Beaumont Court        | 43 |
| Chapman House         | 35 |
| Chesney House         | 37 |
| Creed Court           | 46 |
| rance House           | 45 |
| eilden House          | 41 |
| Hatton House          | 32 |
| for Evans Place       | 2  |
| Lodge House           | 38 |
| Lindop House          | 23 |
| ynden House           | 48 |
| Maynard House         | 36 |
| Maurice Court         | 47 |
| Pooley House          | 49 |
| Selincourt House      | 40 |
| /arey House           | 39 |

## **Facilities**

| Advice and Counselling Service            | 17 |
|-------------------------------------------|----|
| Bookshop @                                | 51 |
| Clock Tower                               | 62 |
| Curve 🕦 📵                                 | 53 |
| Orapers' Bar 🕦                            | 58 |
| Ground Café 📵                             | 52 |
| Health Centre                             | 18 |
| Hive                                      | 21 |
| Hub                                       | 24 |
| nfusion (1) (1)                           | 59 |
| Mucci's 🕦                                 | 54 |
| Police Box                                | 30 |
| Post Room                                 | 14 |
| QMotion Fitness Centre 📵                  | 57 |
| Residences Reception                      | 44 |
| Security                                  | 61 |
| St Benet's Chapel                         | 22 |
| Students' Union                           | 8  |
| Students' Union Offices / Blomeley Centre | 50 |
| /illage Shop 🌘                            | 42 |
| Westfield Nursery                         | 9  |
| World Marché (¶) (🗈                       | 55 |
| Bicycle parking 🚳                         |    |
| Cash machine <b>£</b>                     |    |
| Staff car park (P)                        |    |
| Disabled parking 🕒                        |    |
| Paratus atom marking (A)                  |    |

No Smoking policy on campus **CCTV** operates on this campus Contractor parking ( Residential contractor parking (\*\*)